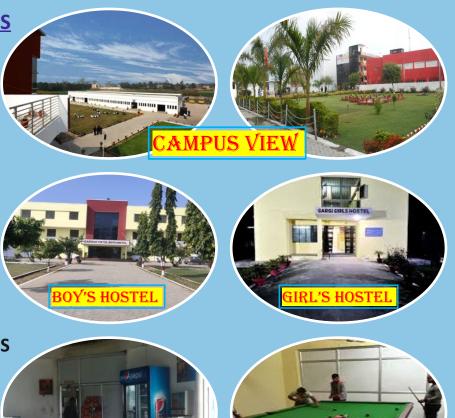

#### **CAMPUS AND HOSTEL FACILITY**

WE OFFER THE HOSTEL FACILITIES BOTH FOR BOYS (SARDAR VALLABH BHAI PATEL HOSTEL) AND GIRLS (GARGI GIRLS HOSTEL).

ANTEE

#### **HOSTEL AND IT'S FACILITIES**

- GYM
- PLAYING INSTRUMENTS
- WI-FI
- MESS FACILITIES
- PLAYGROUND
- 24\*7 MEDICAL FACILITY
- TRANSPORTATION FACILITIES

### **CAMPUS FACILITIES**

- HOSTEL AND CANTEEN
- TRANSPORTATION
- EXTRA CURRICULAR
- LIBRARY
- INTERACTIVE SESSION
- EXCELLENT ENVIRONMENT
- SMART CLASS ROOMS
- WI-FI CAMPUS
- INDUSTRIAL TOUR
- SUMMER TRAINING