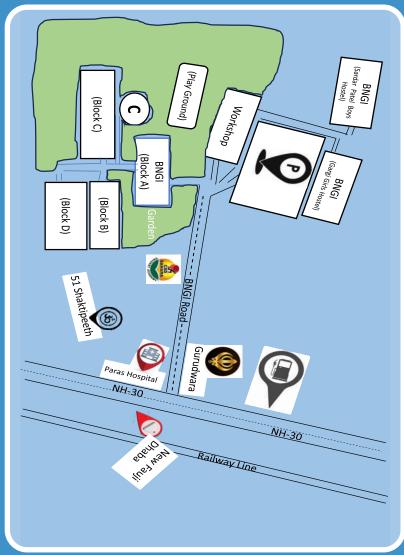

|

## **INDUSTRIAL VISITS**















### **CHALLENGE YOUR MIND, BROADEN YOUR HORIZONS**





#### WORKSHOP AND GUEST LECTURES ORGANISED FOR BETTERMENT OF OUR STUDENTS











#### **CAMPUS AND HOSTEL FACILITY**

WE OFFER THE HOSTEL FACILITIES BOTH FOR BOYS (SARDAR VALLABH BHAI PATEL HOSTEL) AND GIRLS (GARGI GIRLS HOSTEL).

ANTEE

#### **HOSTEL AND IT'S FACILITIES**

- GYM
- PLAYING INSTRUMENTS
- WI-FI
- MESS FACILITIES
- PLAYGROUND
- 24\*7 MEDICAL FACILITY
- TRANSPORTATION FACILITIES



## WAY TO US

### **CAMPUS FACILITIES**

- HOSTEL AND CANTEEN
- TRANSPORTATION
- EXTRA CURRICULAR
- LIBRARY
- INTERACTIVE SESSION
- EXCELLENT ENVIRONMENT
- SMART CLASS ROOMS
- WI-FI CAMPUS
- INDUSTRIAL TOUR
- SUMMER TRAINING

7234000903, 7234000905

🔀 admission@bncet.ac.in

www.bncet.ac.in



## TOPMOST PLACEMENT



Atish Bhatia (MBA) KPMG Rs. 16.80 LPA



Shifa Firoz Branch - EE Career Media Rs. 14.50 LPA



Muskan Kaushik Branch - CSE Planetspark Rs. 6.50 LPA

NH -24, Sitapur Road, Bakshi Ka Talab, Lucknow, Uttar Pradesh 226201